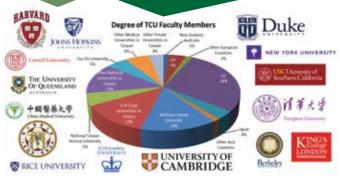

In 2019, Times Higher Education ranked TCU 67th in the world and 1st in Taiwan in terms of social impact ranking. It has been recognized for **12** consecutive years by the Teaching Excellence Program and the Higher Education Deep Cultivation Program, and has achieved outstanding teaching and research performance. Students have participated in various national license examinations. Achieve excellent performance every year.